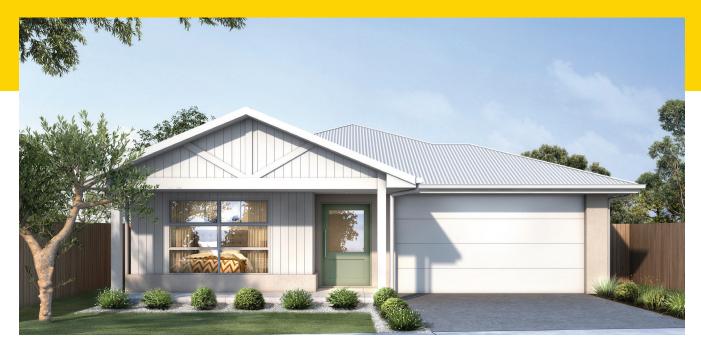

## **NEWPORT 220**

Grange Facade





## \$690,900\*

Lot 608 Ibis Place, SCONE NSW

Land 2033m<sup>2</sup>









- Standard Site Costs & Basix
- Colorbond Roof
- Tiles to Patio & Alfresco
- 12.5KW Fujitsu A/C System
- 35 LED Downlights
- 1200mm Front Door
- 2590mm High Ceilings
- Carpet & Tiles Throughout
- Haymes 3 Coat Paint System
- 20mm Stone Benchtops
- Soft Close Doors and Drawers
- Fisher & Paykel 90cm Oven
- Fisher & Paykel DishwasherFisher & Paykel Built-In-Microwave
- Fisher & Paykel French Door Fridge





Total sqs. 23.69 Total m<sup>2</sup> 220.09 Width (m) 11.4 Length (m) 21.4

Terms and Conditions: Images shown on this brochure are approximate and for illustration purposes only, these plans may not be drawn to scale. Façades and other images on this brochure may be shown as optional upgrades or not include