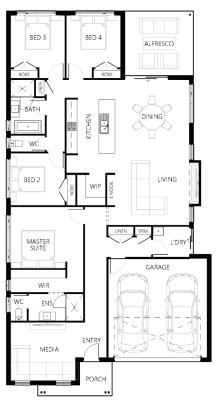

Total sqs. 23.69 Total m<sup>2</sup> 220.09 Width (m) 11.4 Length (m) 21.4

Terms and Conditions: Images shown on this brochure are approximate and for illustration purposes only, these plans may not be drawn to scale. Façades and other images on this brochure may be shown as optional upgrades or not included, additional fixtures and finishes that are featured on this document may not be included in the base cost such as landscaping, tilling, decking, furniture, feature lighting, pools, driveways etc. Land estate pricing is subject to the developer's guidelines. Hunter Homes reserves the right to change plans and inclusions at any time. This package is subject to Contour, Soil, Bushfire Reports and Council Approval. All designs that are developed remain the property of Hunter Homes Pty Ltd under copyright law & we retain & claim all rights to these plans. Changing plans by 50% or more does not avoid legal responsibility for a copyright breach.