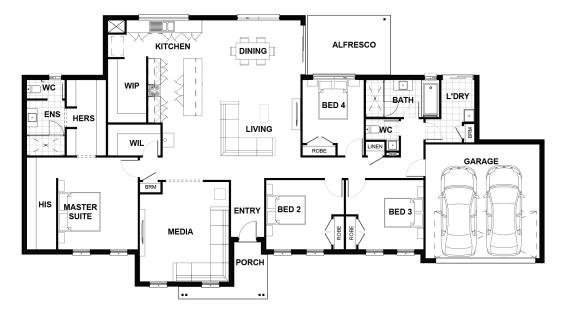

## BOWMAN ALT FACADE

Contact Todd Keasey
0499008411 todd@hunterhomesnsw.com

## Features & Inclusions

- ✓ MOVE IN READY!
- ✓ Standard Site Costs & Basix
- ✓ 2590mm High Ceilings
- Carpet & Tiles Throughout
- ✓ Tiles to Patio & Alfresco
- ✓ 12.5KW Fujitsu A/C System
- ✓ 2.9KW Solar System
- ✓ Colorbond Roof
- ✓ 3 Coat Paint System
- ✓ Haier French Door Fridge
- ✓ Fisher & Paykel Freestanding
  Oven, Fridge, Microwave
- ✓ 20mm Stone Benchtops
- ✓ Soft Close Doors and Drawers
- ✓ ACC to Exterior Walls
- √ 35 LED Downlights