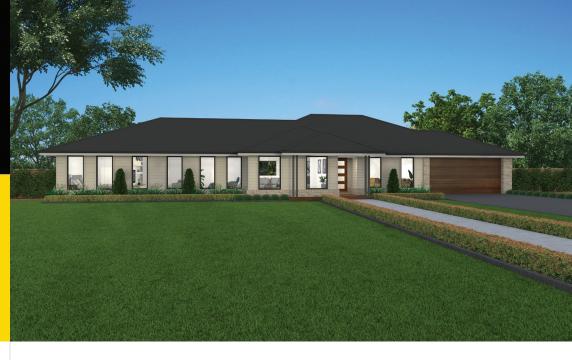

## BOWMAN ALT FACADE

Contact Todd Keasey
0499008411 todd@hunterhomesnsw.com

## Features & Inclusions

- ✓ MOVE IN READY!
- ✓ Standard Site Costs & Basix
- ✓ 2590mm High Ceilings
- Carpet & Tiles Throughout
- ✓ Tiles to Patio & Alfresco
- ✓ 12.5KW Fujitsu A/C System
- ✓ 2.9KW Solar System
- ✓ Colorbond Roof
- ✓ 3 Coat Paint System
- ✓ Haier French Door Fridge
- ✓ Fisher & Paykel Freestanding
  Oven, Fridge, Microwave
- ✓ 20mm Stone Benchtops
- ✓ Soft Close Doors and Drawers
- ✓ ACC to Exterior Walls
- √ 35 LED Downlights