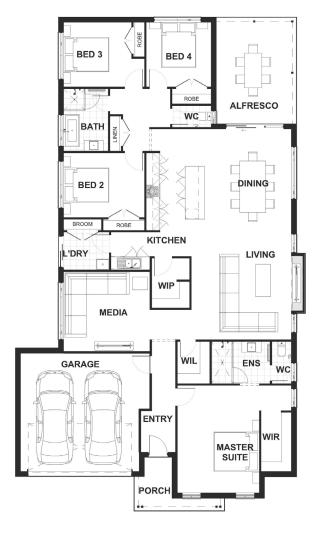

## **DART FACADE**











Contact Kiani Webb

House and land

0439 356 715 kiani@hunterhomesnsw.com

## Features & Inclusions

- ✓ Save Now, Save Later!
- ✓ Standard Site Costs
- ✓ Standard BASIX
- ✓ 2590mm High Ceilings
- ✓ Carpet & Tiles Throughout
- ✓ Tiles to Patio & Alfresco
- ✓ 12.5KW Fujitsu A/C System
- ✓ 6.6KW Solar System
- ✓ 3 Coat Paint System
- Fisher & Paykel Freestanding
  Oven, Fridge, Microwave
- Fisher & Paykel Washer and
  Dryer
- ✓ 20mm Stone Benchtops
- ✓ Hebel to Exterior of Home
- √ 35 LED Downlights





Terms and Conditions: Images shown on this brochure are approximate and for illustration purposes only, these plans may not be drawn to scale. Façades and other images on this brochure may be shown as optional upgrades or not included, additional fixtures and finishes that are featured on this document may not be included in the base cost such as landscaping, tiling, decking, furniture, feature lighting, pools, driveways etc. Land estate pricing is subject to the developers guidelines. Hunter Homes reserves the right to change plans and inclusions at any time. This package is subject to council approval. All designs that are developed remain the property of Hunter Homes Pty Ltd under copyright law & we retain & claim all rights to these plans. Changing plans by 50% or more does not avoid